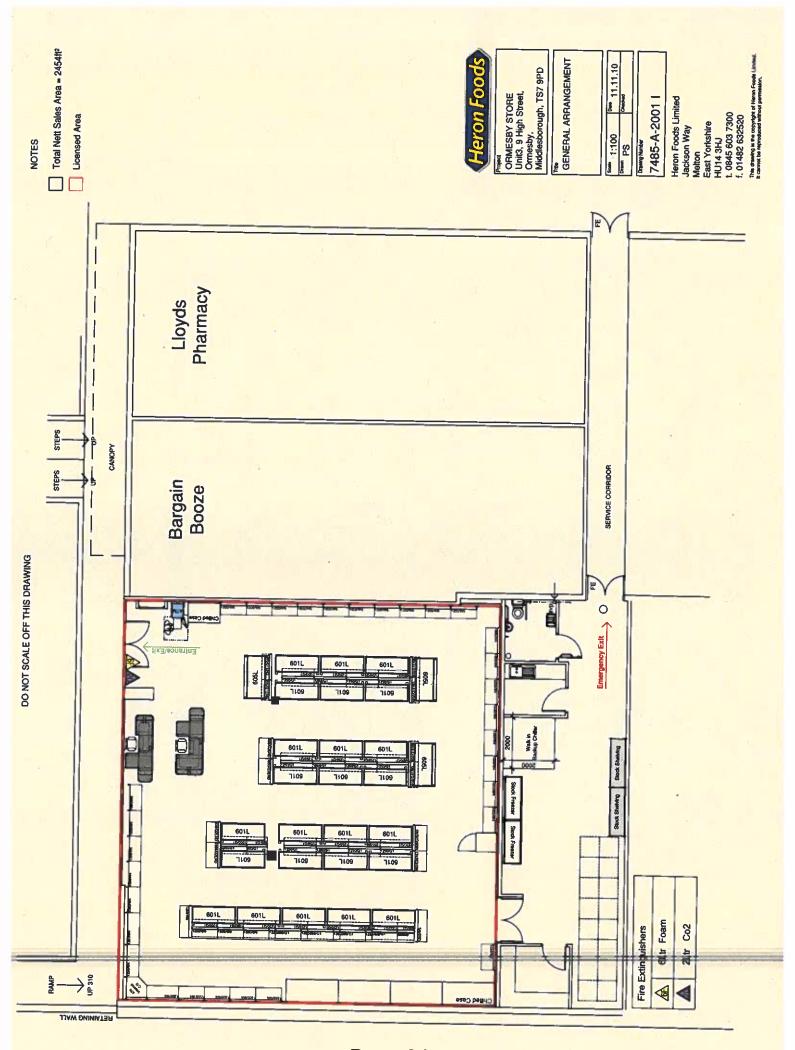

#### **APPLICATION FOR A PREMISES LICENCE**

**Applicant:** Heron Foods Limited **Ref.No**. 106098

Premises: Unit 3, 9 High Street, Ormesby, TS7 9PD

Application received: 29 January 2025

The applicant has described the premises – "Heron Foods is convenience store selling frozen and convenience store goods."

During the consultation on the application, officers from Cleveland Police and the Council's Public Health Service held some discussions with the applicant's legal representative regarding the proposed times for the sale of alcohol and the offered conditions contained within the operating schedule.